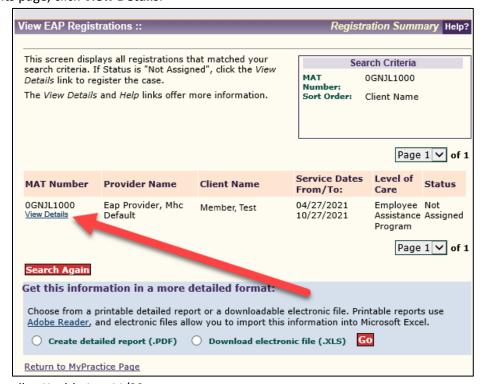

4. On the results page, click View Details.

5. To register the case, select "Yes" and click the **Submit** button.

6. After you register the case, you can access the EAP registration packet materials.

If you leave the page, you will be able to access the details page again, for the newly registered case, by searching with *Last Name* and *MAT Number*.