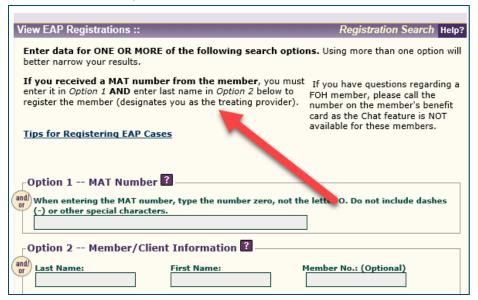

## Tips for Registering EAP Cases

Important: Be sure to register the case before the client's appointment.

- 1. Go to www.MagellanProvider.com and sign in.
- 2. Select **View EAP Registrations** from the left-hand menu.
- 3. To register a case (which will designate you as the treating provider), search by *MAT Number* and the member's *Last Name*; both are required fields.

The Federal Occupational Health (FOH) EAP is excluded from the online registration process. Providers should, however, go online to access FOH referral packets.

**Demo:** View a demo of the EAP registration at **www.MagellanProvider.com**. From the *Education* tab, select *Online Training,* then under the *Demos* section, select "EAP Registration."