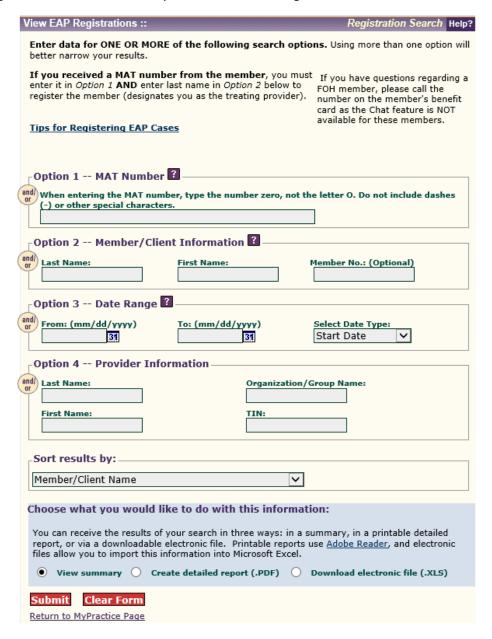

## Tips for Registering EAP Cases

Important: Be sure to register the case before the client's appointment.

- 1. Go to www.MagellanProvider.com and sign in.
- 2. Select **View EAP Registrations** from the left-hand menu.
- 3. To register a case (which will designate you as the treating provider), search by *MAT Number* and the member's *Last Name*; both are required fields.

4. On the results page, click View Details.

5. To register the case, select "Yes" and click the **Submit** button.

6. After you register the case, you can access the EAP registration packet materials.

If you leave the page, you will be able to access the details page again, for the newly registered case, by searching with *Last Name* and *MAT Number*.