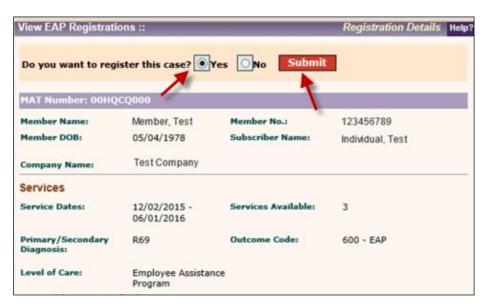

4. On the results page, click View Details.

5. To register the case, select "Yes" and click the **Submit** button.

6. After you register the case, you can access the EAP registration packet materials.

If you leave the page, you will be able to access the details page again, for the newly registered case, by searching with *Last Name* and *MAT Number*.