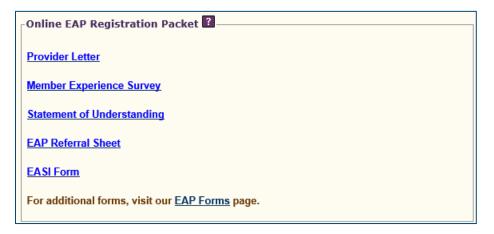

4. On the results page, click View Details.

5. To register the case, select "Yes" and click the **Submit** button.

6. After you register the case, you can access the EAP registration packet materials.

If you leave the page, you will be able to access the details page again, for the newly registered case, by searching with *Last Name* and *MAT Number*.

*Example:* A case is created Monday at 7 p.m. You will be able to register the case online Wednesday morning (after it has been loaded to the system during Tuesday's 6 p.m. data transfer).

**Real-time EAP packets:** Packets are available at the time you register the case. However, depending on the member, some client-specific documents may not be available until the following day. Please check back the following day for those documents.